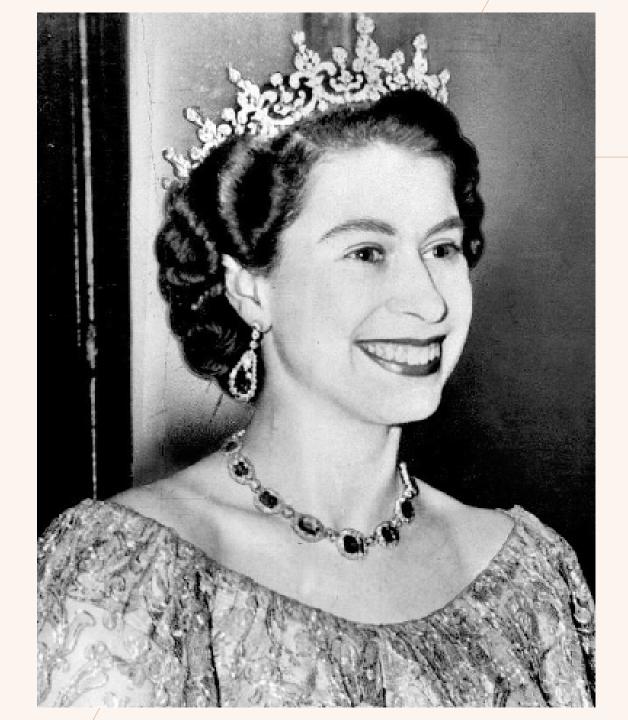

### 1953

#### Queen Elizabeth II

Queen Elizabeth's full name is Elizabeth Alexandra Mary and her surname is Windsor.

The Queen was born in 1926 and now she is 95 years old. Her birthday is on the 21st of April.

In 1952, when she was 26 years old, Princess Elizabeth became Queen Elizabeth II. She has been the queen of the United Kingdom for 69 years, which is the longest reign period in the history of the UK.