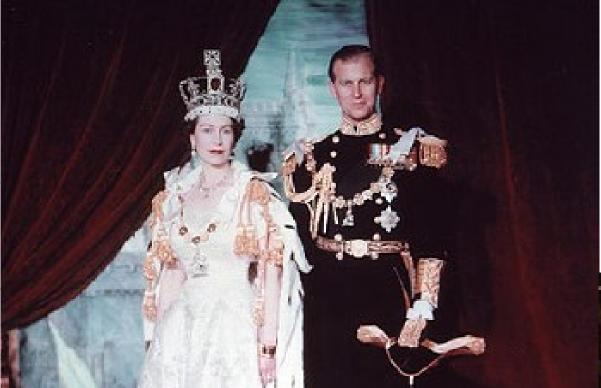

# Королевская семья. The Royal Family

2007

**Queen Elizabeth II and Prince Philip** 

Queen Elizabeth II and Prince Philip

#### Queen Elizabeth II

Queen Elizabeth's full name is Elizabeth Alexandra Mary and her surname is Windsor.

The Queen was born in 1926 and now she is 95 years old. Her birthday is on the 21st of April.

In 1952, when she was 26 years old, Princess Elizabeth became Queen Elizabeth II. She has been the queen of the United Kingdom for 69 years, which is the longest reign period in the history of the UK.

# Describe the picture

Queen Elizabeth II and Prince Philip