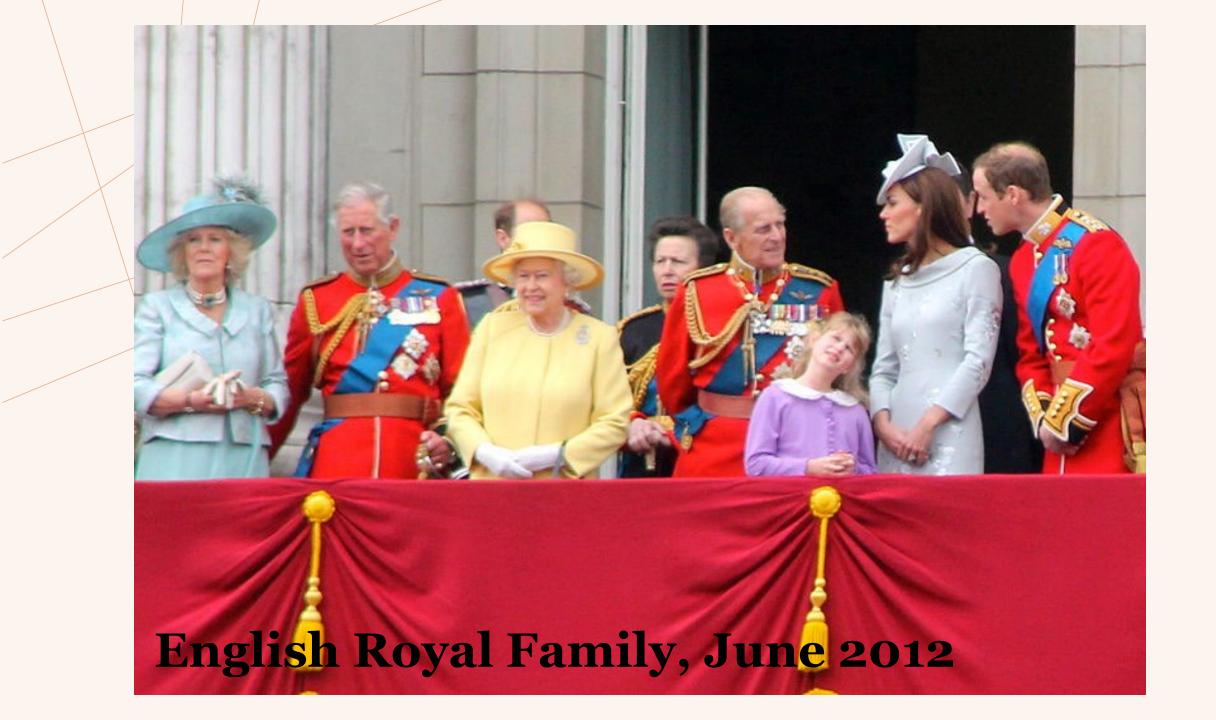

#### **ROYAL FAMILY TREE**

Queen Elizabeth II and Prince Philip have got 4 children.

Prince Charles is the eldest son of Elizabeth. He is the oldest prince in the British history because he is 73 years old. He is the next person to reign.

Princess Ann is

the only Elizabeth's daughter. She is 71 years old.

Prince Andrew is 61 years old. Prince Edward is 57 years old.

Prince Charles's family (children and grandchildren) is the most famous family in the UK and in the world, because this line of the royal family tree is the closest to the throne.

Prince William and Catherine Middleton

Prince Harry and Meghan Markle

| Let`                         | S |
|------------------------------|---|
| sing                         | ! |
| We`re<br>the roya<br>family! | I |