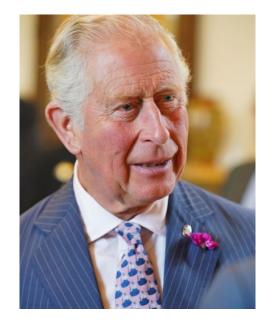

#### **ROYAL FAMILY TREE**

Queen Elizabeth II and Prince Philip have got 4 children.

Prince Charles is the eldest son of Elizabeth. He is the oldest prince in the British history because he is 73 years old. He is the next person to reign.